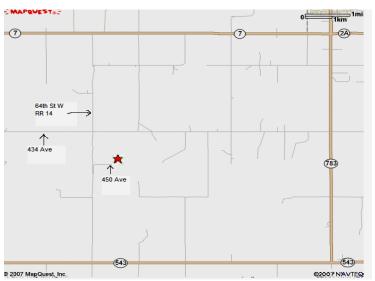

#### **Directions**

From Calgary – South on the #2 Highway, exit at the Okotoks overpass.

Proceed south through the town of Okotoks to the intersection of #2A and #7 Highways.

(There will be a Sobeys on your left at the intersection.)

Turn right (West) on to #7 highway, continue past the Big Rock.

Next left (South) past Big Rock – 64<sup>th</sup> Street. Proceed south on 64<sup>th</sup> Street to 455 Avenue.

Turn left (East) on 455 Avenue and watch for signs.