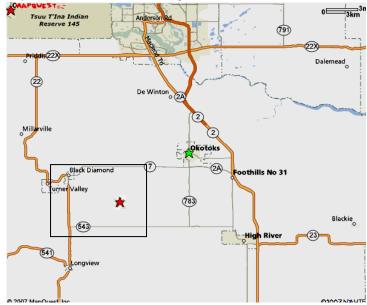

#### **Directions**

From Calgary – South on the #2 Highway, exit at the Okotoks overpass.

Proceed south through the town of Okotoks to the intersection of #2A and #7 Highways.

(There will be a Sobeys on your left at the intersection.)

Turn right (West) on to #7 highway, continue past the Big Rock.

Next left (South) past Big Rock – 64<sup>th</sup> Street. Proceed south on 64<sup>th</sup> Street to 455 Avenue.

Turn left (East) on 455 Avenue and watch for signs.